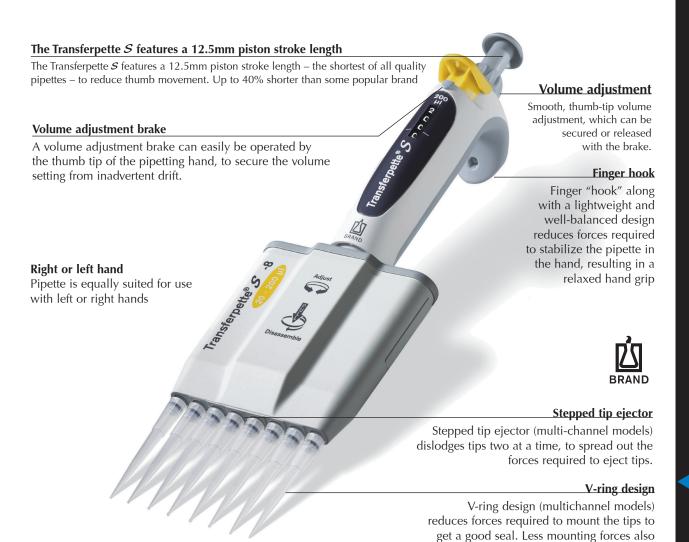

## **Ergonomic Design Features of the** ${ t BRAND}^{ t B}$ Transferpette $^{ t B} {m {\cal S}}$ Pipettes

from BrandTech® Scientific

Transferpette<sup>®</sup> S single and multichannel pipettes are modern, ergonomic pipettes designed to be easy to operate, while retaining the familiar central piston button design. All controls of the instrument are designed to be operated with small movements of a single hand, reducing the amount of manipulation required compared to other instruments.